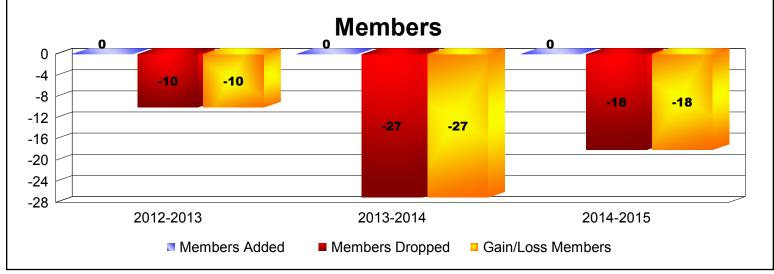

**Disbanded Districts**As of June 2015 Cumulative

| Year      | New<br>Clubs | Dropped<br>Clubs | Gain/<br>Loss<br>Clubs | New<br>Members | Charter<br>Members | Reinstate<br>Members | Transfer<br>Members | Total<br>Member<br>Added | Total<br>Members<br>Dropped | Gain/<br>Loss<br>Members |
|-----------|--------------|------------------|------------------------|----------------|--------------------|----------------------|---------------------|--------------------------|-----------------------------|--------------------------|
| 2012-2013 | 0            | -1               | -1                     | 0              | 0                  | 0                    | 0                   | 0                        | -10                         | -10                      |
| 2013-2014 | 0            | -2               | -2                     | 0              | 0                  | 0                    | 0                   | 0                        | -27                         | -27                      |
| 2014-2015 | 0            | -2               | -2                     | 0              | 0                  | 0                    | 0                   | 0                        | -18                         | -18                      |
| Average   | 0            | -2               | -2                     | 0              | 0                  | 0                    | 0                   | 0                        | -18                         | -18                      |