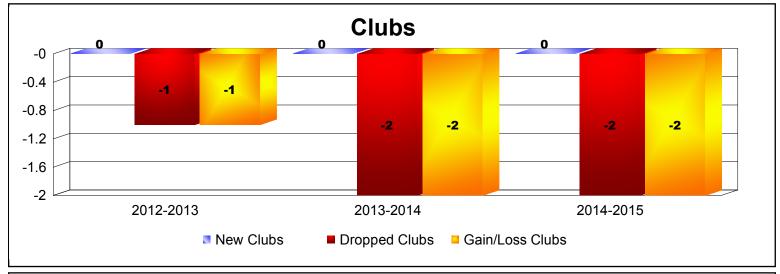

**Disbanded Districts**As of June 2015 Cumulative

| Year      | New<br>Clubs | Dropped<br>Clubs | Gain/<br>Loss<br>Clubs | New<br>Members | Charter<br>Members | Reinstate<br>Members | Transfer<br>Members | Total<br>Member<br>Added | Total<br>Members<br>Dropped | Gain/<br>Loss<br>Members |
|-----------|--------------|------------------|------------------------|----------------|--------------------|----------------------|---------------------|--------------------------|-----------------------------|--------------------------|
| 2012-2013 | 0            | -1               | -1                     | 0              | 0                  | 0                    | 0                   | 0                        | -10                         | -10                      |
| 2013-2014 | 0            | -2               | -2                     | 0              | 0                  | 0                    | 0                   | 0                        | -27                         | -27                      |
| 2014-2015 | 0            | -2               | -2                     | 0              | 0                  | 0                    | 0                   | 0                        | -18                         | -18                      |
| Average   | 0            | -2               | -2                     | 0              | 0                  | 0                    | 0                   | 0                        | -18                         | -18                      |